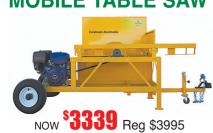

Reg \$159

**BRIGGS & STRATTON** 

**MOBILE TABLE SAW** 

15HP WOOD **CHIPPER NOW** Reg \$2495

**CHAINSAW SHARPENER** Now **T** Reg \$65

**GENERATORS** 2200 watt

3000 watt