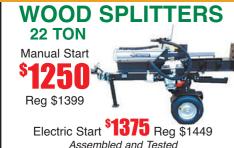

# **WOOD CUTTING AND SPLITTING EQUIPMENT — OUTDOOR MACHINERY**

15HP Motor <sup>\$</sup>2495 Reg \$2995 Assembled and Tested **PORTABLE LOG SAW** 

50 TON WOOD SPLITTER

PORTABLE BACKHOE **NOW** Reg \$5999

**GOLDFIELDS LEISURE GENERATOR** 8000 Watt NOW

# **30 TON LOG SPLITTERS**

Manual Start \$17**9**9 Reg \$1999 Electric Start Reg \$2099 Manual Start with Log Lifter \$1999 Assembled and Tested Rea \$2599

\$11<u>9</u>9 Reg \$1399 13HP Log Saw Electric Start \$142**5** Reg \$2199