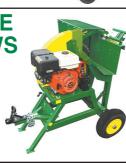

Reg \$159

**BRIGGS & STRATTON** 

**MOBILE TABLE SAW** 

15HP WOOD **CHIPPER NOW** Reg \$2495

**CHAINSAW SHARPENER** Now **T** Reg \$65

**GENERATORS** 2200 watt

3000 watt