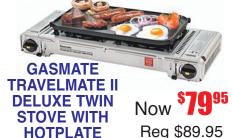

# FILING CABINETS

**EXCALIBRE** SILVER, 4 DRAWER

Reg \$295

**3 DRAWER** 

Reg \$230

**2500 WATT GENERATOR** SPECIAL PRICE