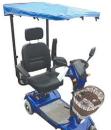

# **MOBILITY SCOOTERS**

120kg rated, max journey 30km, with roof

Reg \$2999

Code 409

LYAL

EALES

# **MOBILITY SCOOTERS** Soft roof style

Now

Reg \$3999

Code 4135

Now 1 Reg \$89.95 Reg \$2124