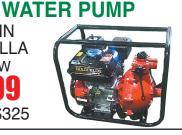

13HP Log Saw

ONE MAN **GROUND DRILL** 

\*Not on display in all stores

**Great Value \$369** 

GOLDFIELDS LEISURE **TWIN IMPELLA** NOW

Reg \$325

Reg \$999

**40 TON WOOD SPLITTER** 