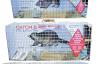

# **CATCH 'N' RELEASE ANIMAL TRAPS**

Small 22" \$45

Medium \*6995

Large \$9995