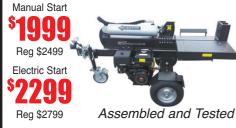

# **30 TON LOG SPLITTERS**

Manual Start \$17**9**9 Reg \$1999 Electric Start Reg \$2099 Manual Start with Log Lifter \$1999 Assembled and Tested Rea \$2599

\$11<u>9</u>9 Reg \$1399 13HP Log Saw Electric Start \$142**5** Reg \$2199