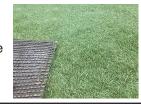

# **FAKE GREEN GRASS**

1800MM WIDE (6FT) PER METRE **GRASS LÈNGTH 24MM** 

Now metre

> Reg \$59.95 metre

SWAP 'N' GO **GAS BOTTLE SWAPS** 

8.5ka