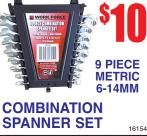

# \$10 TOOLS — MORE IN STORE — EVERYTHING ON THIS PAGE \$10 — MORE IN STORE — \$10 TOOLS

29.2 DB **AS/NZS STANDARD** 

**FOLDING KNIFE SET 7 PIECE** 

SET **PVC ELECTRICAL** 

**8 PIECE** 

**SCREWDRIVER** 

**INSULATION** 